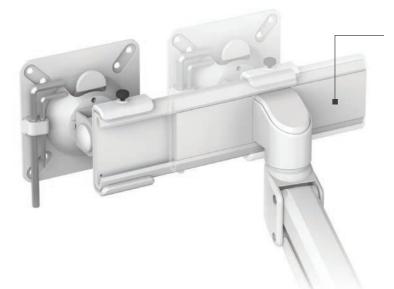

## Precise Positioning: The Tallo™ Slider

When using more than one, screens should be positioned side by side, level, without a gap and at arm's length to ensure precise ergonomic positioning.

The Tallo™ slider is uniquely designed to enable effortless horizontal monitor alignment. It overcomes the issue of taking up too much space on the user's desk, while aligning the screen at the perfect reach position.