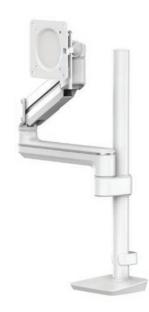

## Dynamic Elegance - Designed

To the untrained eye, monitor arms tend to look the same. Moreover, they aren't always designed with the end user's needs in mind. The Tallo™ & Tallo Modular™ arms by Fellowes, were created to bring distinct style, sophistication and ergonomic excellence to the workspace. Based on the concept of 'dynamic elegance,' these products were crafted to express movement while the arm's signature 'splice' design disguises the bulk of the structure, providing visual interest from head to toe. At the core, these arms are built to seamlessly integrate with the world's quickly evolving working environment.