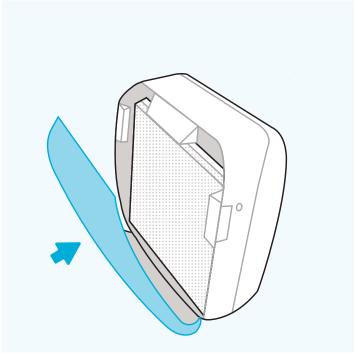

# Quick Start Guide



**AERA**MAX® PRO AM3





This guide is for machine set-up. For full installation guidelines, please refer to the product documentation that came with the unit, or visit <a href="http://support.fellowes.com">http://support.fellowes.com</a>

# Welcome to **Healthy Air**

### Setting up your air purifier





### 01

» Open unit fully by pressing latches on both sides.

### 02

» If locked, insert key and rotate counterclockwise ½.





» Remove all filters from plastic. Check that the Velcro on the carbon filter is facing out. Attach pre-filter to the Velcro strips in each corner of the carbon filter.

### 04

» Arrange filters in proper order. HEPA is placed first in the frame. Carbon on top of HEPA. Pre-filter on top of Carbon, attached in all four corners.





» Place filter assembly back into unit. White sticker on top and white pre-filter in front.

### 06

» Close front panel until you hear a click.

### **Getting started**





### 07

» FLOOR UNITS ONLY: Plug into an outlet and ensure the power switch located at the bottom rear of the unit next to the power cord is switched to the on position. The unit will now be in auto-mode.

#### 08

» Once the floor or wall unit is powered up, open front panel to adjust settings.





» There are two settings, normal and quiet mode. Unit is defaulted to normal.

### 10

» To select quiet mode, hold down the fan icon on the right for a few seconds until you hear a beep and the icon is illuminated.



### 11

» PlasmaTrue™ will be off by default. Turn the ionizer on by pressing and holding the ionizer