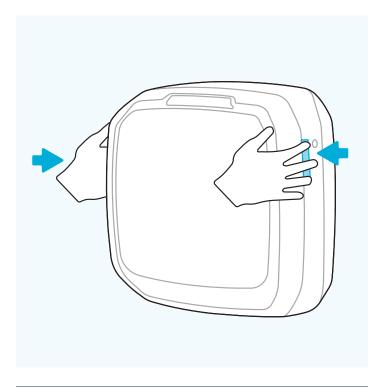

# Quick Start Guide



**AERA**MAX® PRO AM3





This guide is for machine set-up. For full installation guidelines, please refer to the product documentation that came with the unit, or visit <a href="http://support.fellowes.com">http://support.fellowes.com</a>

# Welcome to **Healthy Air**

### Setting up your air purifier





### 01

» Open unit fully by pressing latches on both sides.

### 02

» If locked, insert key and rotate counterclockwise ½.





» Remove all filters from plastic. Check that the Velcro on the carbon filter is facing out. Attach pre-filter to the Velcro strips in each corner of the carbon filter.

### 04

» Arrange filters in proper order. HEPA is placed first in the frame. Carbon on top of HEPA. Pre-filter on top of Carbon, attached in all four corners.





» Place filter assembly back into unit. White sticker on top and white pre-filter in front.

### 06

» Close front panel until you hear a click.

### **Getting started**





### 07

» FLOOR UNITS ONLY: Plug into an outlet and ensure the power switch located at the bottom rear of the unit next to the power cord is switched to the