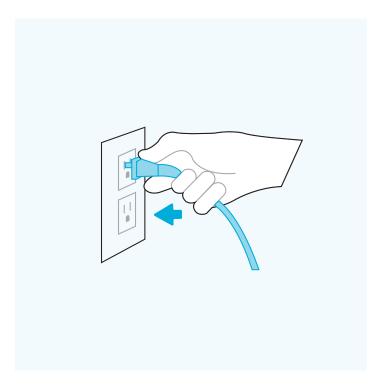

### 07

» FLOOR UNITS ONLY: Plug into an outlet and ensure the power switch located at the bottom rear of the unit next to the power cord is switched to the on position. The unit will now be in auto-mode.