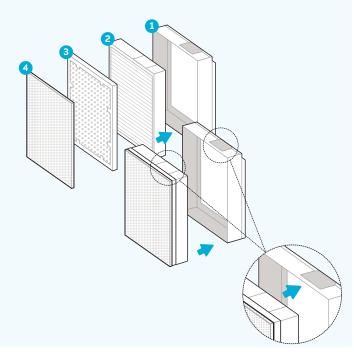

### 04

» Arrange filters in proper order. HEPA is placed first in the frame. Carbon on top of HEPA. Pre-filter on top of Carbon, attached in all four corners.

» Place filter assembly back into unit. White sticker on top and white pre-filter in front.