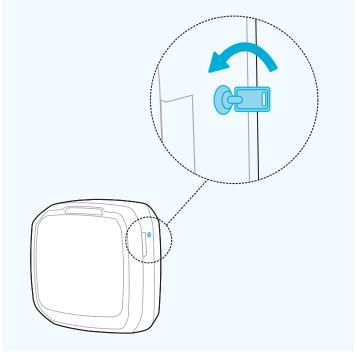

### 02

» If locked, insert key and rotate counterclockwise ½.

» Remove all filters from plastic. Check that the Velcro on the carbon filter is facing out. Attach pre-filter to the Velcro strips in each corner of the carbon filter.