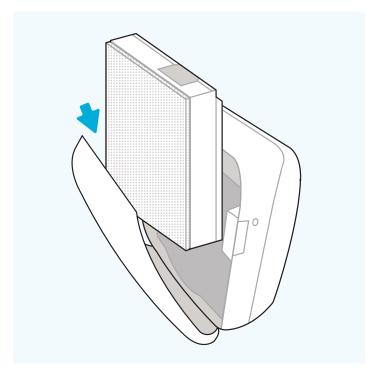

### 04

» Arrange filters in proper order. HEPA is placed first in the frame. Carbon on top of HEPA. Pre-filter on top of Carbon, attached in all four corners.

» Place filter assembly back into unit. White sticker on top and white pre-filter in front.

### 06

» Close front panel until you hear a click.