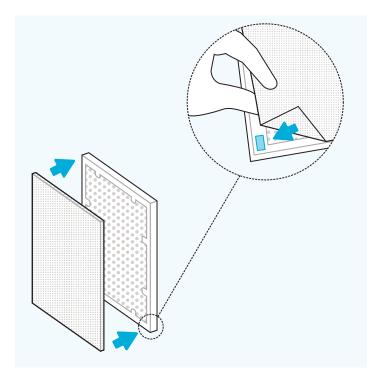

### 02

» If locked, insert key and rotate counterclockwise ½.

» Remove all filters from plastic. Check that the Velcro on the carbon filter is facing out. Attach pre-filter to the Velcro strips in each corner of the carbon filter.