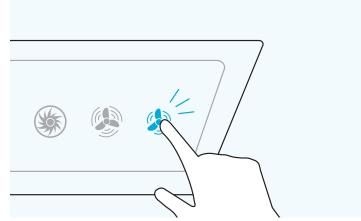

### 11

» PlasmaTrue™ will be off by default. Turn the ionizer on by pressing and holding the ionizer icon until it is illuminated.