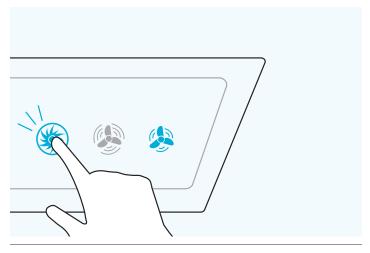

### 10

» To select quiet mode, hold down the fan icon on the right for a few seconds until you hear a beep and the icon is illuminated.