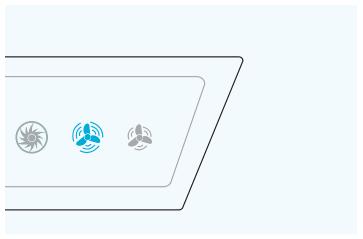

#### 08

» Once the floor or wall unit is powered up, open front panel to adjust settings.

» There are two settings, normal and quiet mode. Unit is defaulted to normal.

### 10

» To select quiet mode, hold down the fan icon on the right for a few seconds until you hear a beep and the icon is illuminated.