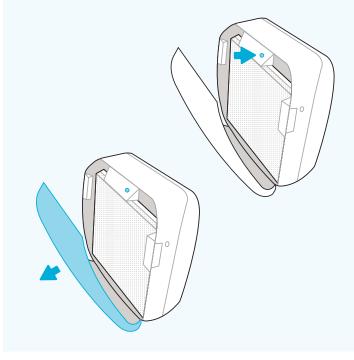

ith the unit, or visit <a href="http://support.fellowes.com">http://support.fellowes.com</a>

# Welcome to **Healthy Air**

### Setting up your air purifier





### 01

» Open unit fully by pressing latches on both sides.

### 02

» If locked, insert key and rotate counterclockwise ½.





» Remove all filters from plastic. Check that the Velcro on the carbon filter is facing out. Attach pre-filter to the Velcro strips in each corner of the carbon filter.

### 04

» Arrange filters in proper order. HEPA is placed first in the frame. Carbon on top of HEPA. Pre-filter on top of Carbon, attached in all four corners.





» Place filter assembly back into unit. White sticker on top and white pre-filter in front.

### 06

» Close front panel until you hear a click.

### **Getting started**





### 07

» FLOOR UNITS ONLY: Plug into an outlet and ensure the power switch located at the bottom rear of the unit next to the power cord is switched to the on position. The unit will now be in auto-mode.

#### 08

» Once the floor or wall unit is powered up, open front panel to adjust settings.





» There are two settings, normal and quiet mode. Unit is defaulted to normal.

### 10

» To select quiet mode, hold down the fan icon on the right for a few seconds until you hear a beep and the icon is illuminated.



### 11

» PlasmaTrue™ will be off by default. Turn the ionizer on by pressing and holding the ionizer icon until it is illuminated.



### 12

» Close the front panel.



» Once settings are complete, insert key on the right side and rotate clockwise ¼ turn to lock machine.