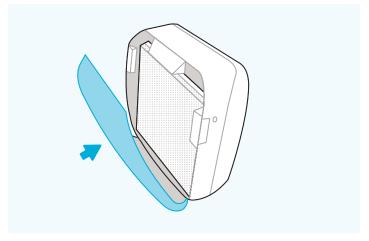

into unit. White sticker on top and white pre-filter in front.

### 06

» Close front panel until you hear a click.

### **Getting started**





### 07

» FLOOR UNITS ONLY: Plug into an outlet and ensure the power switch located at the bottom rear of the unit next to the power cord is switched to the on position. The unit will now be in auto-mode.

#### 08

» Once the floor or wall unit is powered up, open front panel to adjust settings.





» There are two settings, normal and quiet mode. Unit is defaulted to normal.

### 10

» To select quiet mode, hold down the fan icon on the right for a few seconds until you hear a beep and the icon is illuminated.



### 11

» PlasmaTrue™ will be off by default. Turn the ionizer on by pressing and holding the ionizer icon until it is illuminated.



### 12

» Close the front panel.



» Once settings are complete, insert key on the right side and rotate clockwise ¼ turn to lock machine.





## Protect What Matters Most

Register your product to the AeraMax Protects Program and receive one additional year of warranty protection as well as filter replacement reminders.

Fellowes.com/aeramaxprotects





Scan To Register Product