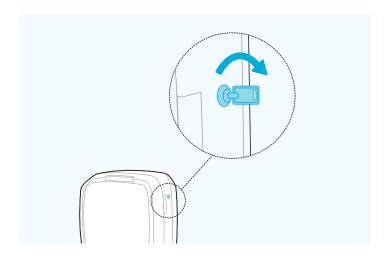

### 02

» If locked, insert key and rotate counterclockwise ½.

» Remove all filters from plastic. Check that the Velcro on the carbon filter is facing out. Attach pre-filter to the Velcro strips in each corner of the carbon filter.