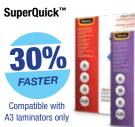

#### Adhesive-back

Adhesive-backed gloss laminating pouches enable you to easily display your laminated materials. Available in 2x80 and 2x125 micron.

Laminate 30% faster than standard A4 pouches. The sealed edge on the long side makes them perfect for high volume lamination.