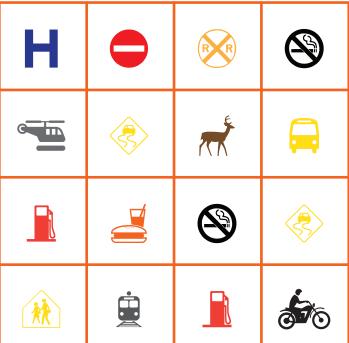

## Road Trip Bingo

### **Directions:**

must find separate signs,

The first to fill their card wins. Good luck!

### **Icons + Descriptions**

Coffee Shop

Helicopter Gas Station

Motorcycle

Bike

Horse

Deer

Restaurant RV/Motor Home Do Not Enter No Smoking No Parking No Cellphone Zone Railroad Pedestrian Crossing