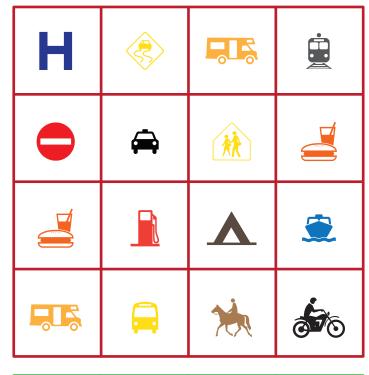

## Road Trip Bingo

### **Directions:**

must find separate signs,

The first to fill their card wins. Good luck!

### **Icons + Descriptions**

Coffee Shop

Helicopter Gas Station

Motorcycle

Bike

Horse

Deer

Restaurant RV/Motor Home Do Not Enter No Smoking No Parking No Cellphone Zone Railroad Pedestrian Crossing

# TIC - TAC - TOE CHALLENGE