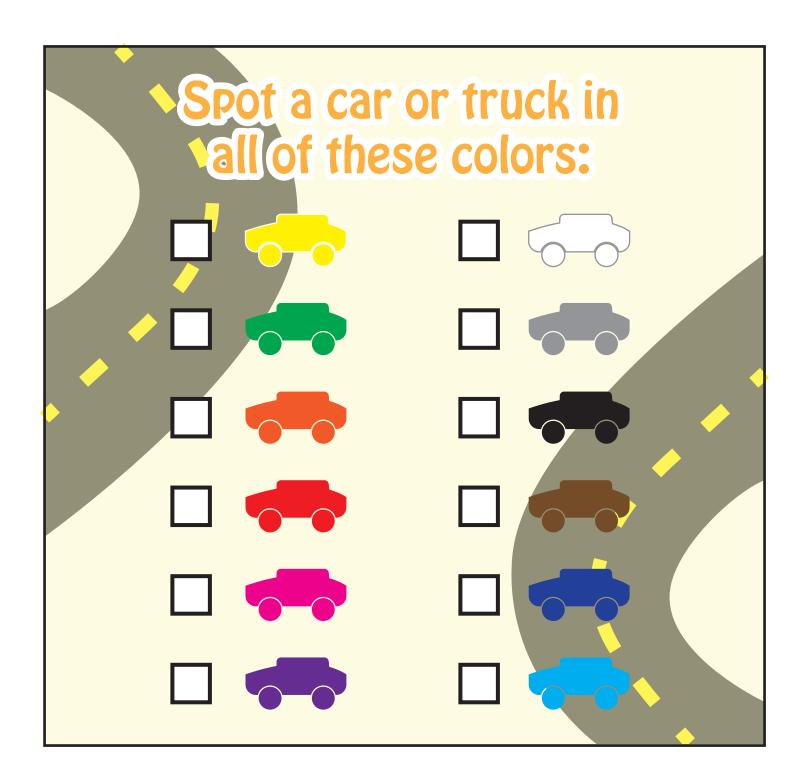

## UNITED STATES PLATES & STATES

Every time you spot a license plate, put a check next to the name of the state.

ALABAMA ALASKA

ARIZONA

ARKANSAS

CALIFORNIA

COLORADO

CONNECTICUT