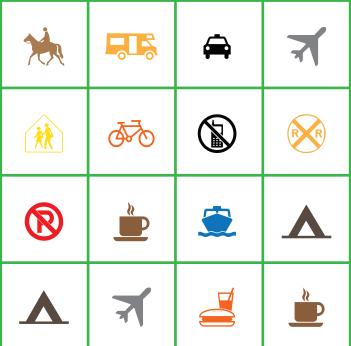

### **Icons + Descriptions**

Coffee Shop

Helicopter Gas Station

Motorcycle

Bike

Horse

Deer

Restaurant RV/Motor Home Do Not Enter No Smoking No Parking No Cellphone Zone Railroad Pedestrian Crossing

| <del></del> |           | র  |   |
|-------------|-----------|----|---|
| ₩           | 7(T)      |    | ® |
| Λ           | <b>\$</b> |    | * |
| 8           | <b></b>   | RR | ₩ |