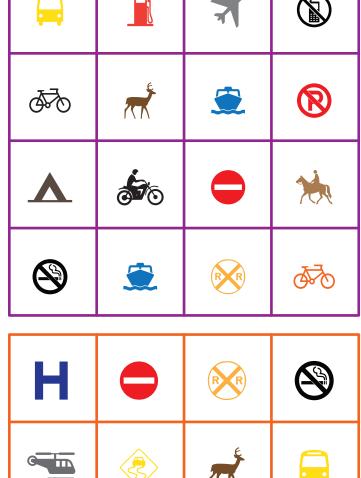

## Road Trip Bingo

### **Directions:**

must find separate signs,

The first to fill their card wins. Good luck!

### **Icons + Descriptions**

Coffee Shop

Helicopter Gas Station

Motorcycle

Bike

Horse

Deer

Restaurant RV/Motor Home Do Not Enter No Smoking No Parking No Cellphone Zone Railroad Pedestrian Crossing