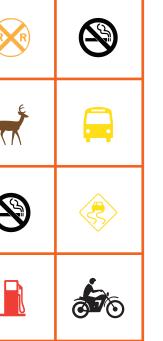

### **Icons + Descriptions**

Coffee Shop

Helicopter Gas Station

Motorcycle

Bike

Horse

Deer

Restaurant RV/Motor Home Do Not Enter No Smoking No Parking No Cellphone Zone Railroad Pedestrian Crossing

| <del></del> |           | র  |   |
|-------------|-----------|----|---|
| ₩           | 7(T)      |    | ® |
| Λ           | <b>\$</b> |    | * |
| 8           | <b></b>   | RR | ₩ |