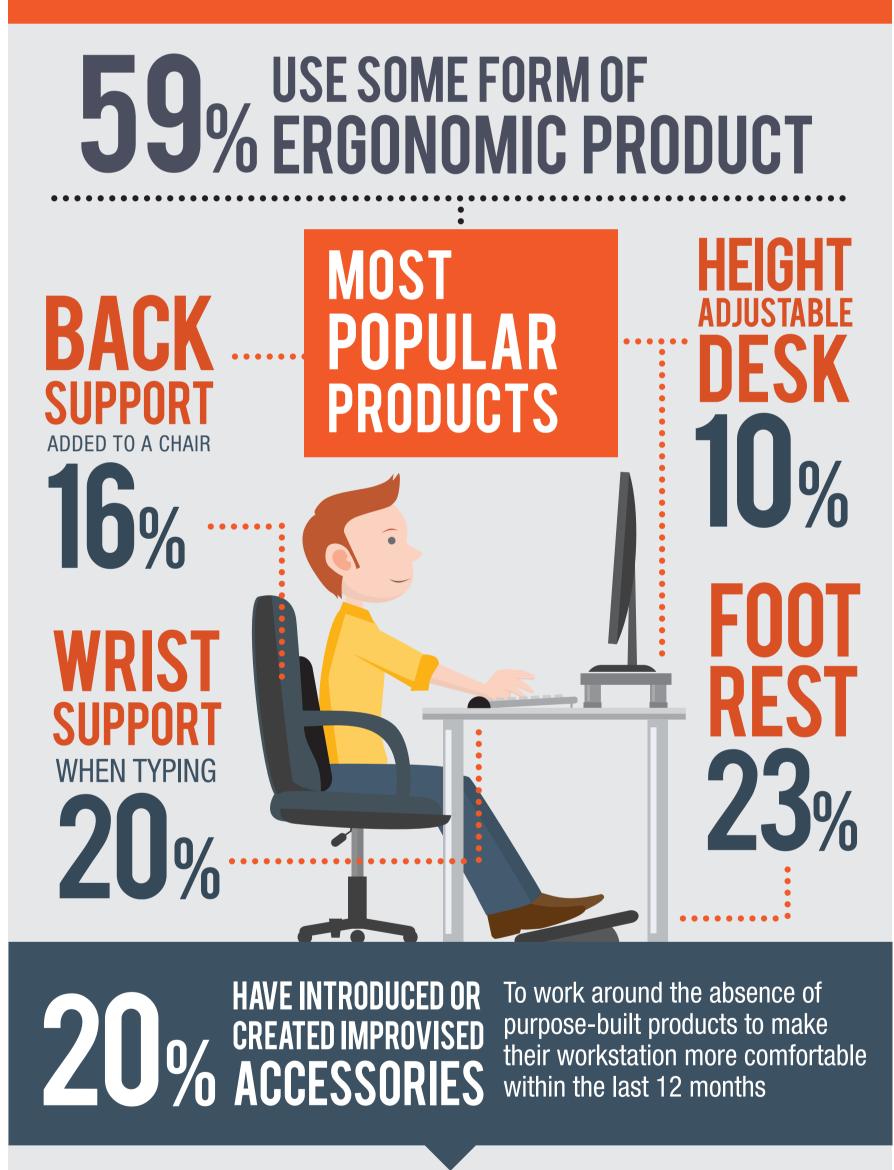

## **BELIEVE WORK PLACE ABSENCES COULD BE PREVEN**

by investing in purpose-built products such as back supports and foot rests

The biggest reasons for using make-shift solutions

The biggest areas where employees have made adjustments with make-shift solutions MONITOR | FLOOR/FOOT | KEYBOARD CHAIR 39% 33% 24% 23%