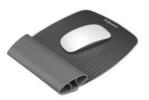

## Wrist Rocker™

- Elliptical design offers a smooth, effortless rocking motion for enhanced mousing comfort
- Provides a soft, cool place for your wrist
- Easy to clean with a damp cloth
- Patent pending design

Item No. 9311801 - Grey