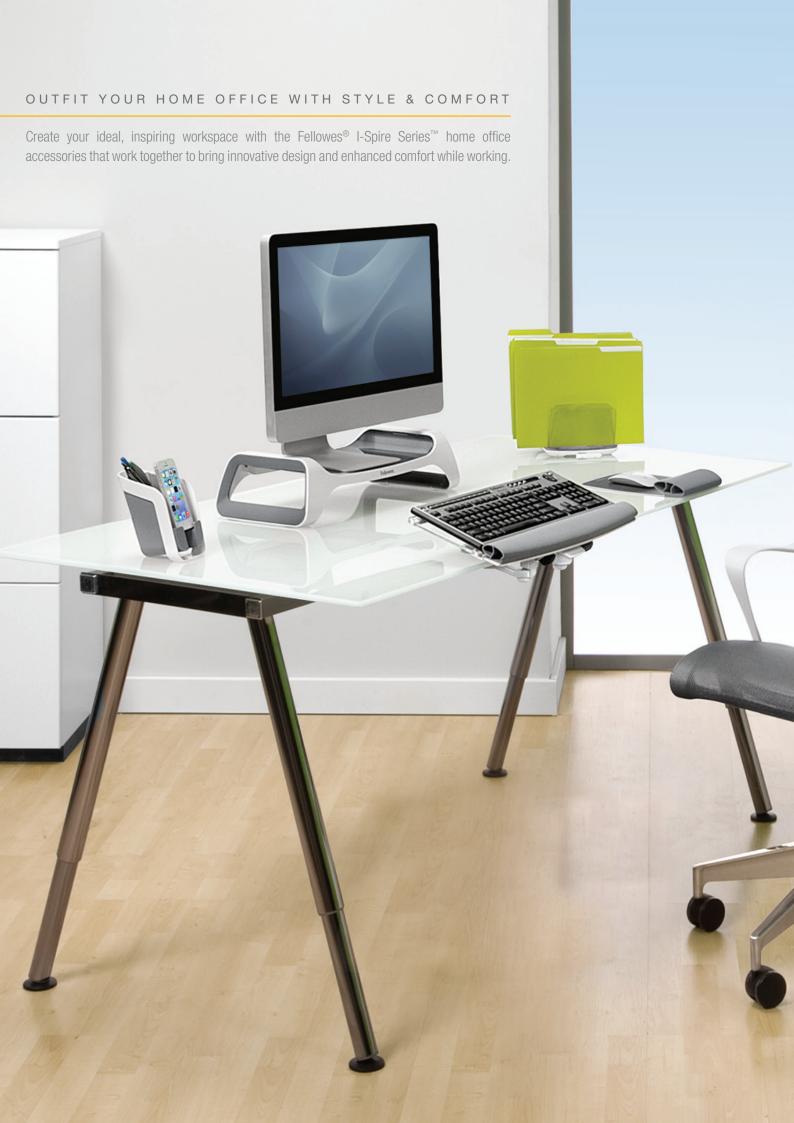

I-Spire Series

HOME OFFICE SOLUTIONS
2015









#### Monitor Lift

- Elevates monitor for enhanced viewing comfort
- Helps reduce neck strain and shoulder tension
- Supports all monitors up to 11kg
- Product is 100% recyclable

Item No. 9311101





### Laptop Lift

- Elevates your laptop for enhanced viewing comfort while working at your desk
- Built-in curved design helps keep laptop cool
- Front bumpers hold all laptops up to 17" securely in place
- Product is 100% recyclable

Item No. 9311201





#### Tablet Lift

- Elevates tablet for enhanced viewing comfort
- Helps reduce neck strain and shoulder tension
- Displays all tablets up to 127mm thick in portrait and landscape orientations

Item No. 9311301



### Laptop Lapdesk

- Positions your laptop for enhanced viewing and typing comfort, whether you're working at a desk o