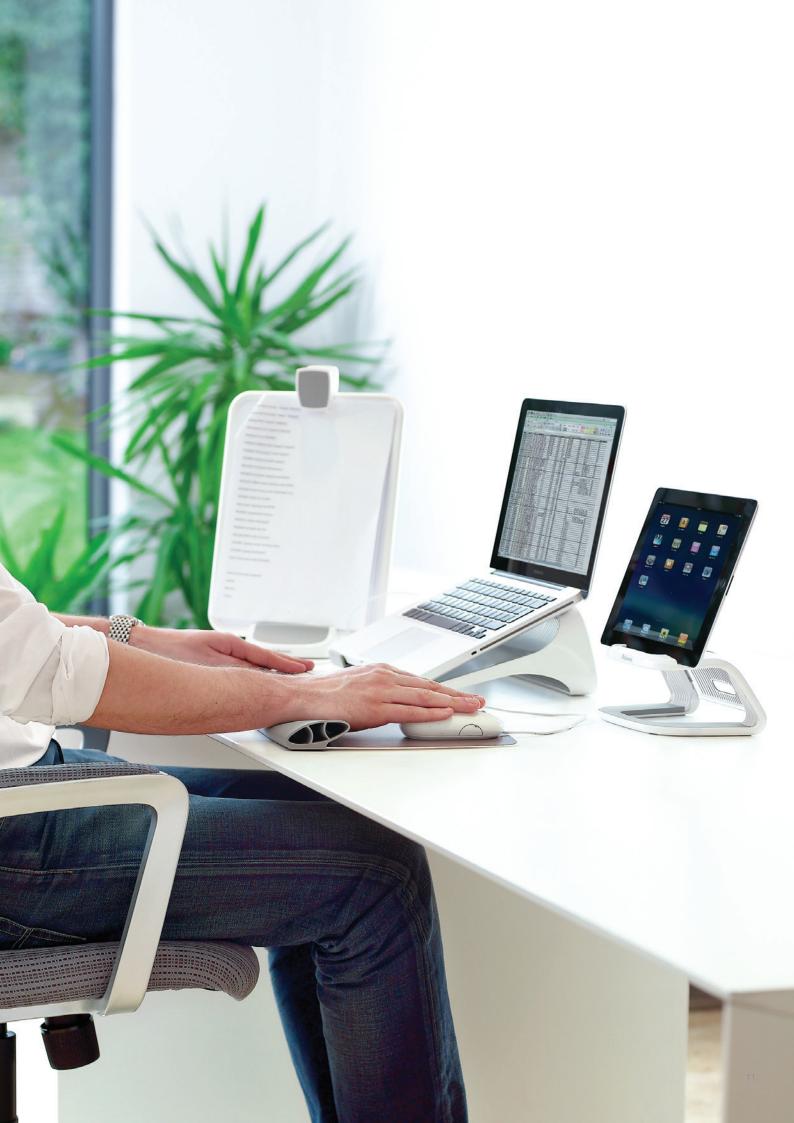

#### Monitor Lift

- Elevates monitor for enhanced viewing comfort
- Helps reduce neck strain and shoulder tension
- Supports all monitors up to 11kg
- Product is 100% recyclable

Item No. 9311101

### Laptop Lift

- Elevates your laptop for enhanced viewing comfort while working at your desk
- Built-in curved design helps keep laptop cool
- Front bumpers hold all laptops up to 17" securely in place
- Product is 100% recyclable

#### Tablet Lift

- Elevates tablet for enhanced viewing comfort
- Helps reduce neck strain and shoulder tension
- Displays all tablets up to 127mm thick in portrait and landscape orientations

Item No. 9311301

#### Document Lift

- Innovative 3-in-1 Design document holder, dry erase board and clipboard
- Places documents in a more comfortable viewing position to help reduce neck, shoulder and eye strain
- Allows portrait or landscape orientation with a weighted base for added sturdiness
- Dry erase board for quick notes or reminders, while copy clip holds up to 15 sheets of letter-sized paper