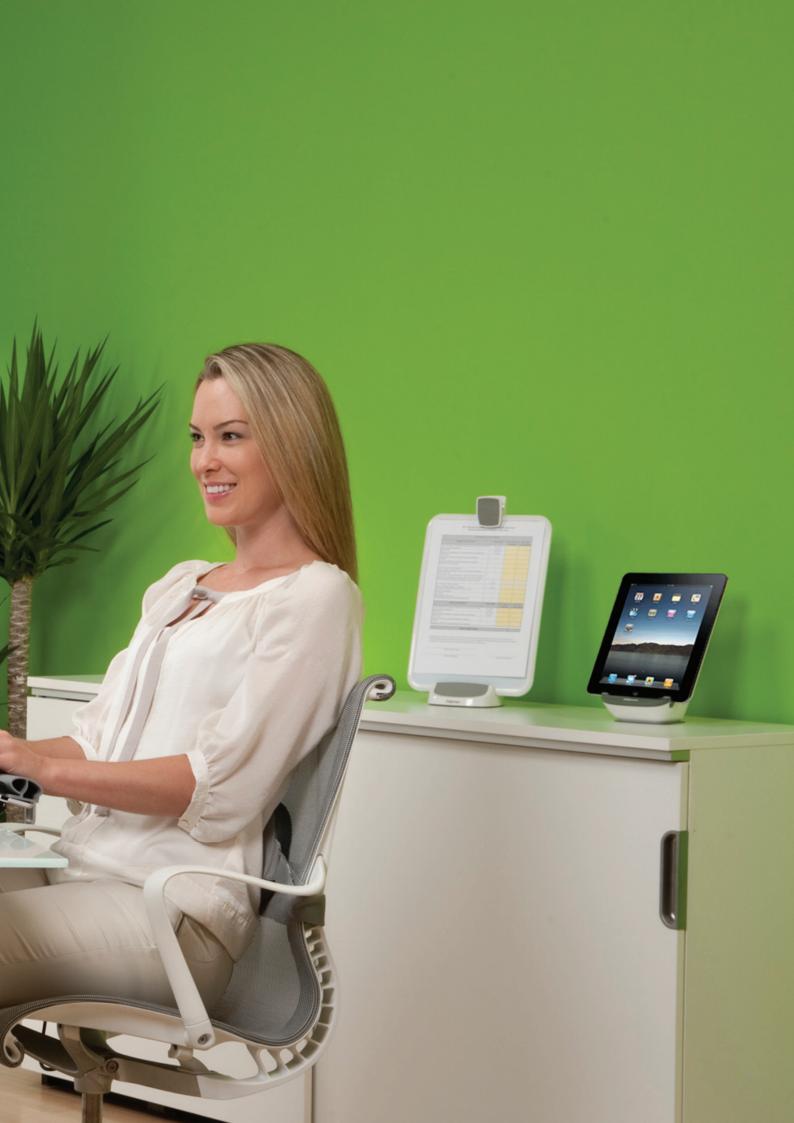

#### Document Lift

- Innovative 3-in-1 Design document holder, dry erase board and clipboard
- Places documents in a more comfortable viewing position to help reduce neck, shoulder and eye strain
- Allows portrait or landscape orientation with a weighted base for added sturdiness
- Dry erase board for quick notes or reminders, while copy clip holds up to 15 sheets of letter-sized paper

Item No. 9311501

#### Tablet Lift

- Elevates tablet for enhanced viewing comfort
- Helps reduce neck strain and shoulder tension
- Displays all tablets up to 127mm thick in portrait and landscape orientations

Item No. 9311301

## Lumbar Cushion

- Supports lower back for enhanced comfort while seated
- Helps reduce back tension
- Adjustable strap with durable buckle fits most office chairs and holds lumbar cushion in place
- Breathable mesh fabric enhances personal comfort

Item No. 9311601