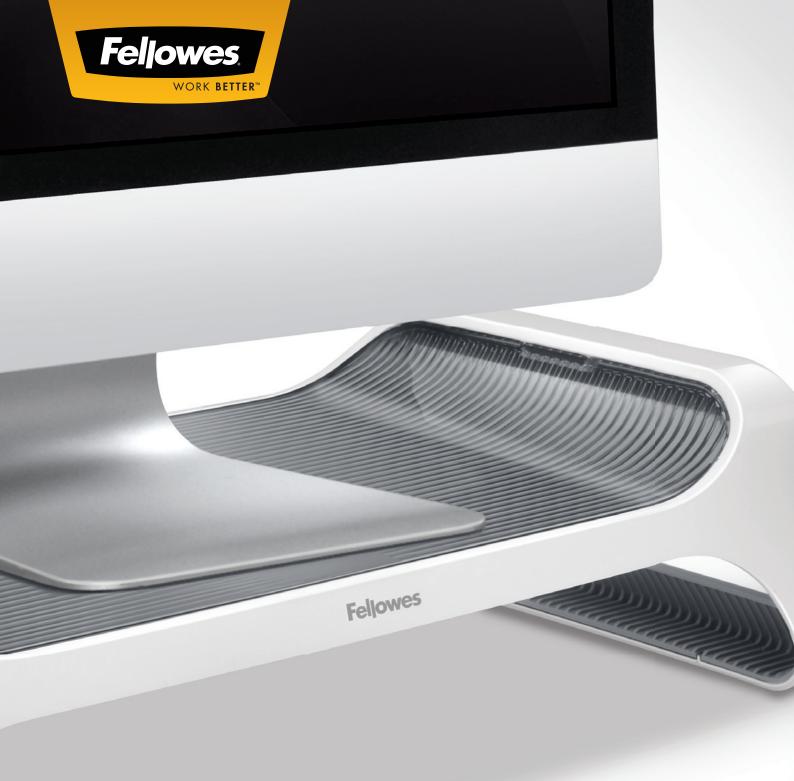

#### Monitor Lift

- Elevates monitor for enhanced viewing comfort
- Helps reduce neck strain and shoulder tension
- Supports all monitors up to 11kg
- Product is 100% recyclable

Item No. 9311101