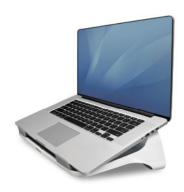

### Laptop Lift

- Elevates your laptop for enhanced viewing comfort while working at your desk
- Built-in curved design helps keep laptop cool
- Front bumpers hold all laptops up to 17" securely in place
- Product is 100% recyclable

Item No. 9311201