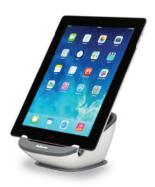

### Tablet SuctionStand™

- Suction technology automatically fixes to smooth, flat surfaces when tablet is inserted, providing a secure stand for tablet interaction or display
- Holds all tablets up to 9.5mm thick in vertical or horizontal orientation, making it ideal for hands free viewing
- Enhances sound when in the vertical position

Item No. 9384801