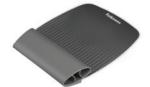

## Wrist Rocker™

- Elliptical design offers a smooth, effortless rocking motion for enhanced mousing comfort
- Provides a soft, cool place for your wrist
- Easy to clean with a damp cloth
- Patent pending design

Item No. 9311801 - Grey