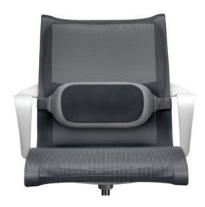

## Lumbar Cushion

- Supports lower back for enhanced comfort while seated
- Helps reduce back tension
- Adjustable strap with durable buckle fits most office chairs and holds lumbar cushion in place
- Breathable mesh fabric enhances personal comfort

Item No. 9311601