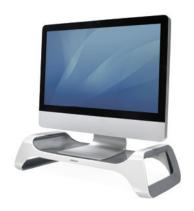

#### Monitor Lift

- Elevates monitor for enhanced viewing comfort
- Helps reduce neck strain and shoulder tension
- Supports all monitors up to 11kg
- Product is 100% recyclable

Item No. 9311101