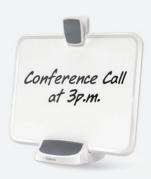

#### Document Lift

- Innovative 3-in-1 Design document holder, dry erase board and clipboard
- Places documents in a more comfortable viewing position to help reduce neck, shoulder and eye strain
- Allows portrait or landscape orientation with a weighted base for added sturdiness
- Dry erase board for quick notes or reminders, while copy clip holds up to 15 sheets of letter-sized paper

Item No. 9311501