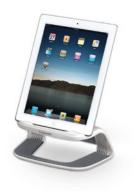

#### Tablet Lift

- Elevates tablet for enhanced viewing comfort
- Helps reduce neck strain and shoulder tension
- Displays all tablets up to 127mm thick in portrait and landscape orientations

Item No. 9311301