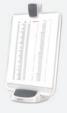

#### Tablet Lift

- Elevates tablet for enhanced viewing comfort
- Helps reduce neck strain and shoulder tension
- Displays all tablets up to 127mm thick in portrait and landscape orientations

Item No. 9311301