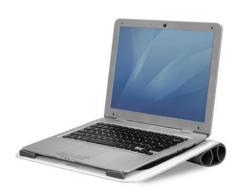

### Laptop Lift

- Elevates your laptop for enhanced viewing comfort while working at your desk
- Built-in curved design helps keep laptop cool
- Front bumpers hold all laptops up to 17" securely in place
- Product is 100% recyclable

Item No. 9311201