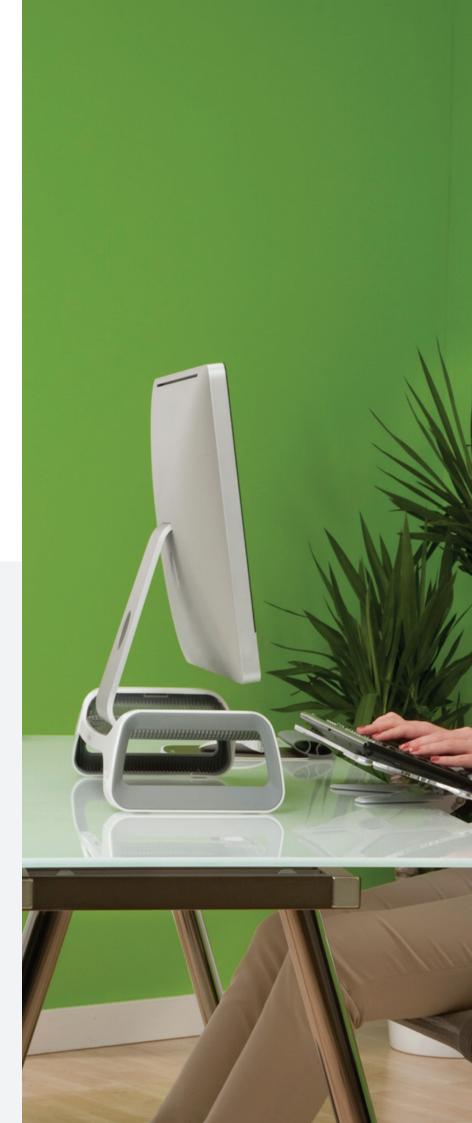

#### Monitor Lift

- Elevates monitor for enhanced viewing comfort
- Helps reduce neck strain and shoulder tension
- Supports all monitors up to 11kg
- Product is 100% recyclable

Item No. 9311101