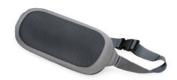

## Lumbar Cushion

- Supports lower back for enhanced comfort while seated
- Helps reduce back tension
- Adjustable strap with durable buckle fits most office chairs and holds lumbar cushion in place
- Breathable mesh fabric enhances personal comfort

Item No. 9311601