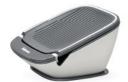

#### Monitor Lift

- Elevates monitor for enhanced viewing comfort
- Helps reduce neck strain and shoulder tension
- Supports all monitors up to 11kg
- Product is 100% recyclable

Item No. 9311101