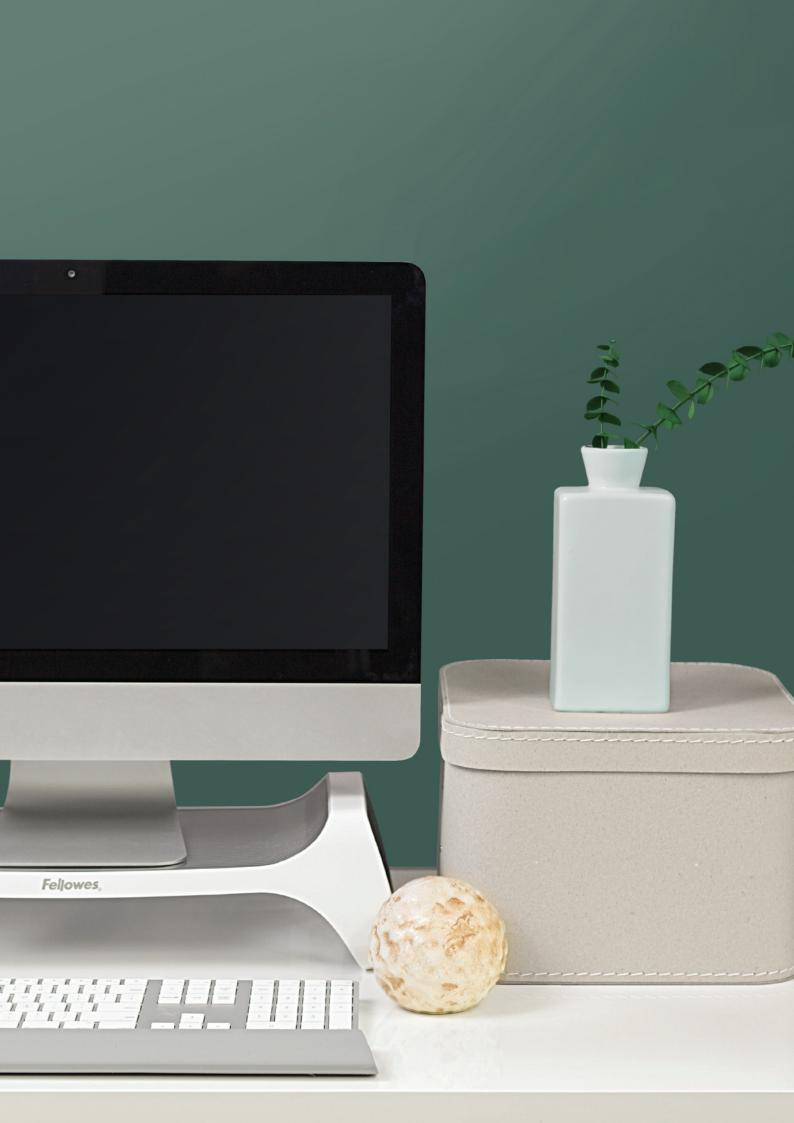

#### Monitor Lift

- Elevates monitor for enhanced viewing comfort
- Helps reduce neck strain and shoulder tension
- Supports all monitors up to 11kg
- Product is 100% recyclable

Item No. 9311101