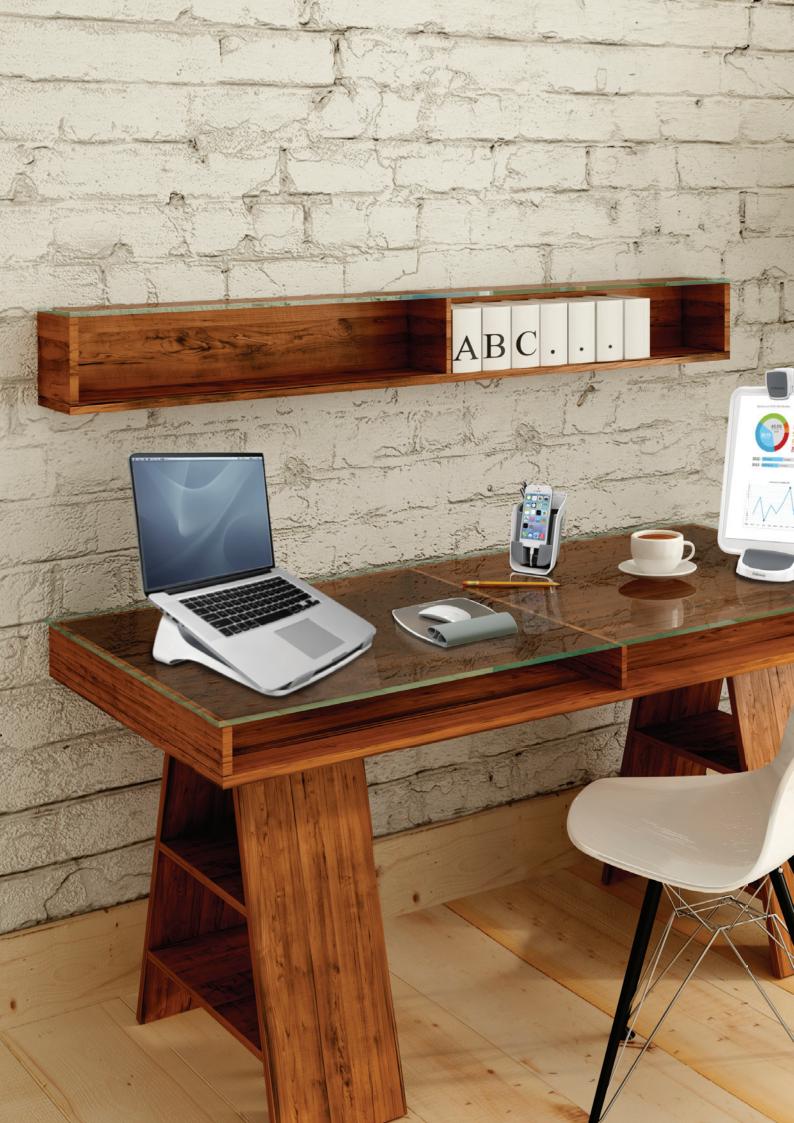

### Laptop Lift

- Elevates your laptop for enhanced viewing comfort while working at your desk
- Built-in curved design helps keep laptop cool
- Front bumpers hold all laptops up to 17" securely in place
- Product is 100% recyclable

Item No. 9311201

#### Document Lift

- Innovative 3-in-1 Design document holder, dry erase board and clipboard
- Places documents in a more comfortable viewing position to help reduce neck, shoulder and eye strain
- Allows portrait or landscape orientation with a weighted base for added sturdiness
- Dry erase board for quick notes or reminders, while copy clip holds up to 15 sheets of letter-sized paper

Item No. 9311501