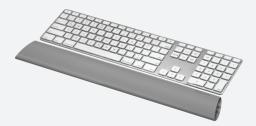

# Keyboard Wrist Rocker<sup>™</sup>

- Elliptical design offers a smooth, effortless rocking motion for enhanced typing comfort
- Provides a soft, cool place for your wrists
- Easy to clean with a damp cloth
- Patent pending design

Item No. 9314601 - Grey