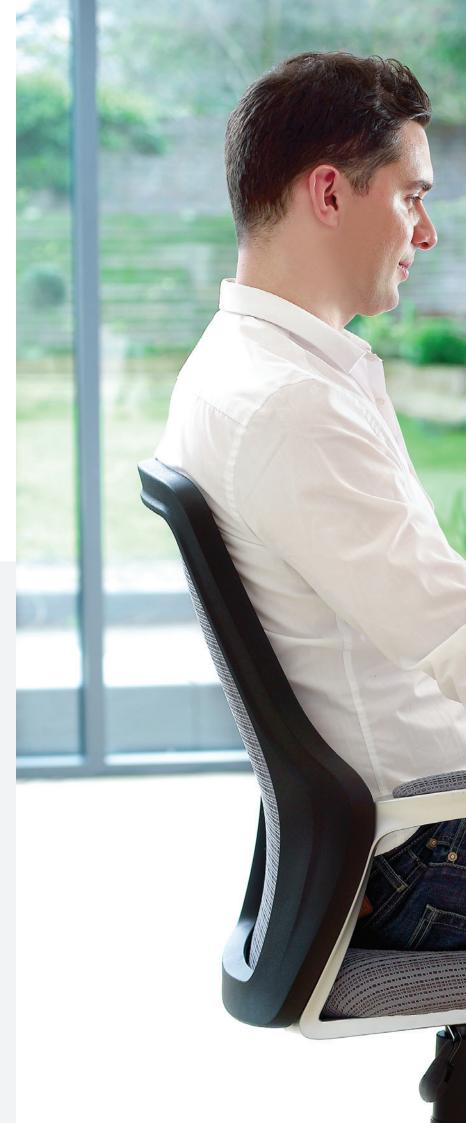

## Lumbar Cushion

- Supports lower back for enhanced comfort while seated
- Helps reduce back tension
- Adjustable strap with durable buckle fits most office chairs and holds lumbar cushion in place
- Breathable mesh fabric enhances personal comfort